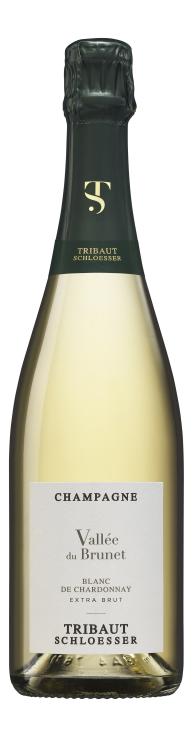

## TRIBAUT schloesser

#### CHAMPAGNE

# Vallée du Brunet

### Blanc de Chardonnay

#### EXTRA BRUT

100% Chardonnay

Terroirs : Romery, Fleury la Rivière, Cormoyeux

**Reserve wines:** 20% in cask

Ageing: 36 months on lees

Dosage: 6 grams of sugar per liter

This cuvée is a must have of the winery.